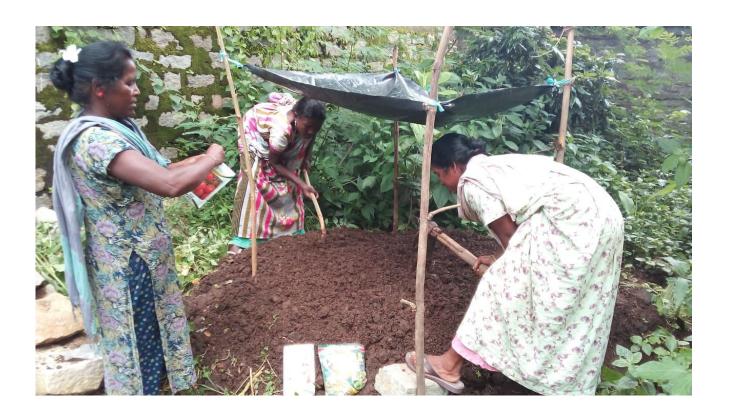

## Vegetable cultivation

Potato seed distributed among women

Vegetable seeds being prepared for saplings