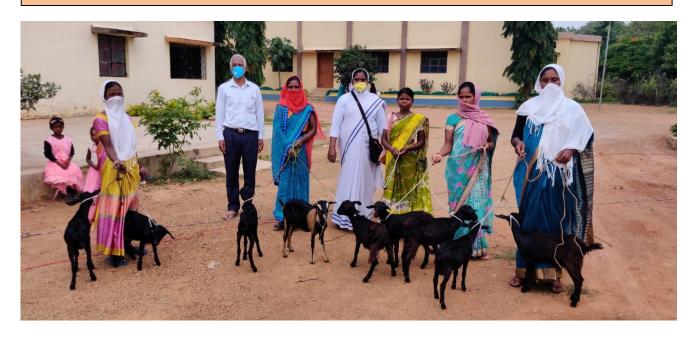

#### Goat distributed among the women beneficiaries

Goat being bought in the weekly village market (Up) and goats distributed among the beneficiaries (below)