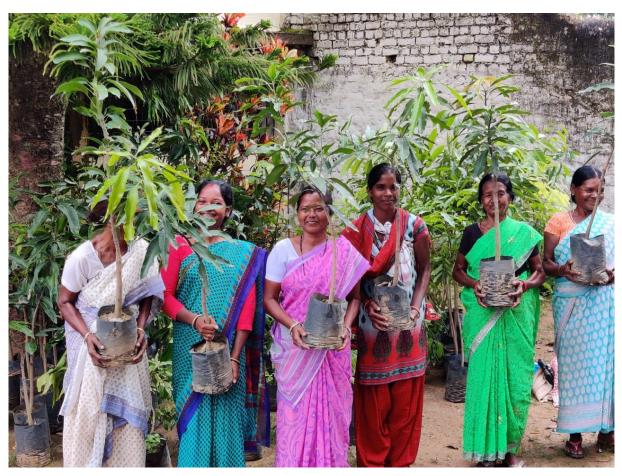

## **Tree plantation – Fruits and timber**

Tree saplings being transported to be distributed to the beneficiaries

Saplings distributed among the beneficiaries