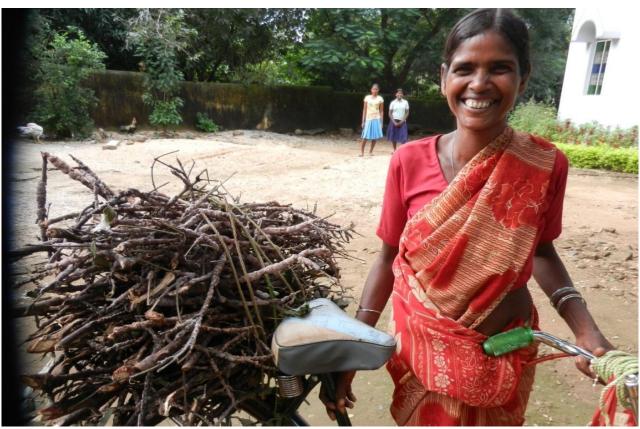

# Improve the living conditions of tribal people Lac Cultivation

Lac seed distributed to the beneficiaries

## Lac seed distributed to the beneficiaries

Lac seed being planted on the tree

Lac seed being planted on the tree (bare)