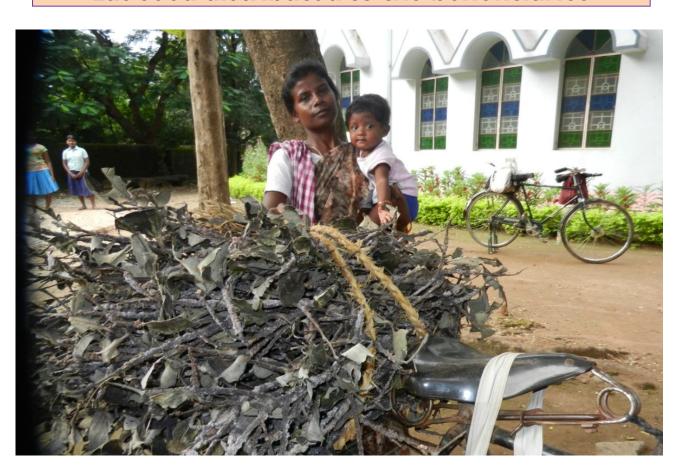

# Improve the living conditions of tribal people Lac Cultivation

Lac seed distributed to the beneficiaries

## Lac seed distributed to the beneficiaries

Lac seed being planted on the tree

Lac seed being planted on the tree (bare)