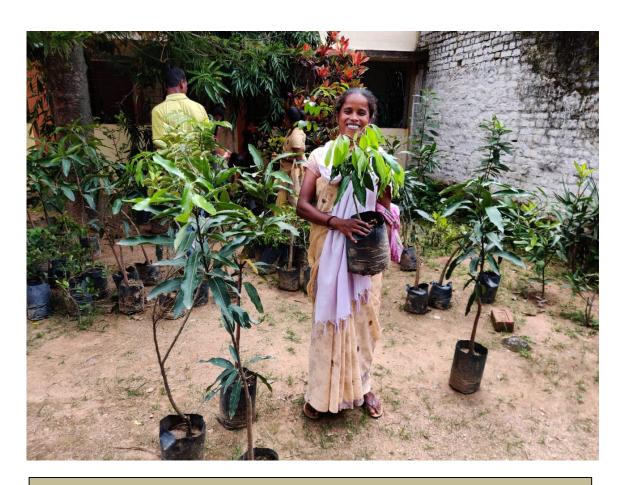

## **Tree plantation – Fruits and timber**

Tree saplings being transported to be distributed to the beneficiaries

Saplings distributed among the beneficiaries