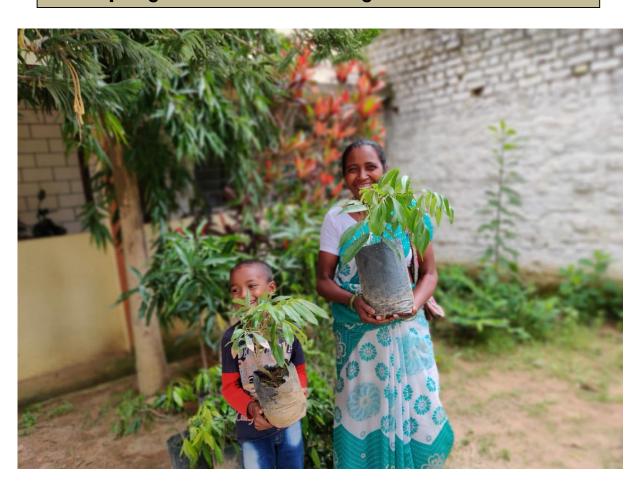

## **Tree plantation – Fruits and timber**

Tree saplings being transported to be distributed to the beneficiaries

Saplings distributed among the beneficiaries