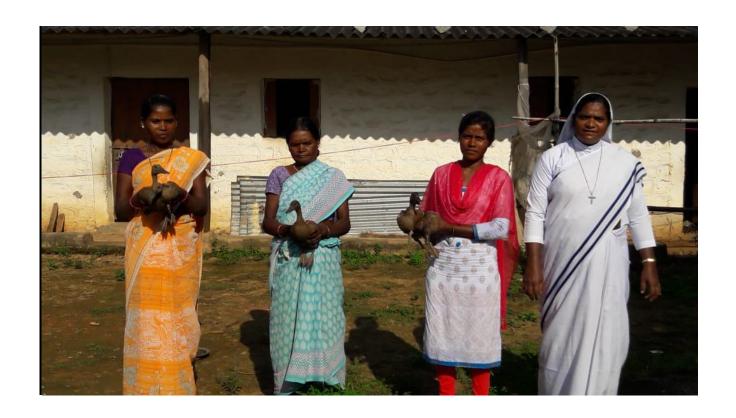

#### **Duck Rearing – distribution among beneficiaries**

Women tacking away the distributed ducks to their homes