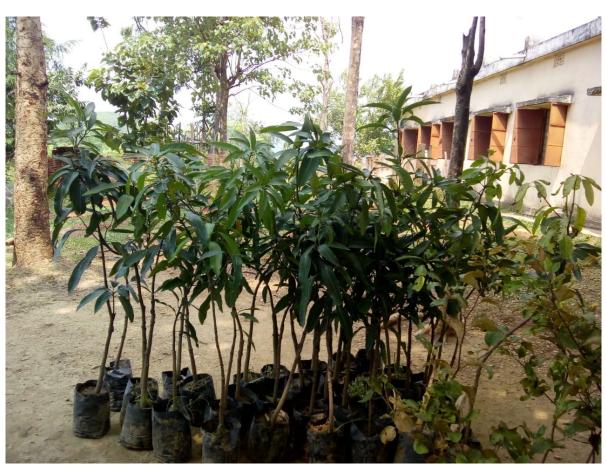

## **Tree plantation – Fruits and timber**

Tree saplings being transported to be distributed to the beneficiaries

Saplings distributed among the beneficiaries