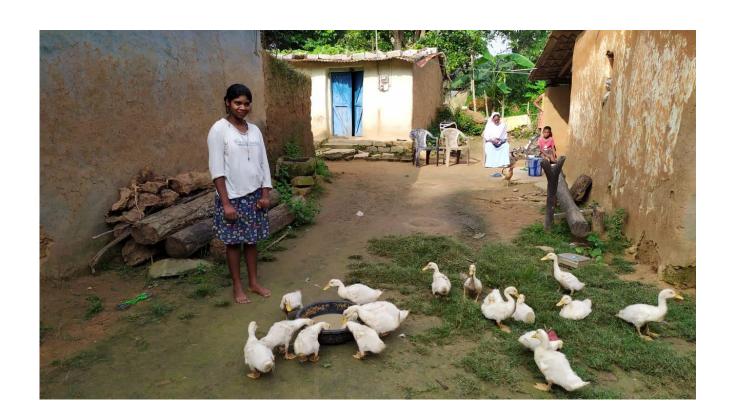

#### **Duck Rearing – distribution among beneficiaries**

Women tacking away the distributed ducks to their homes