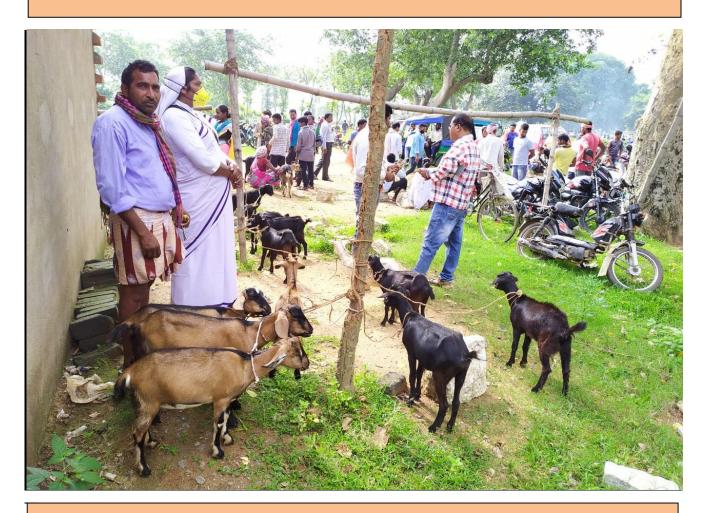

#### Goat distributed among the women beneficiaries

Goat being bought in the weekly village market (Up) and goats distributed among the beneficiaries (below)