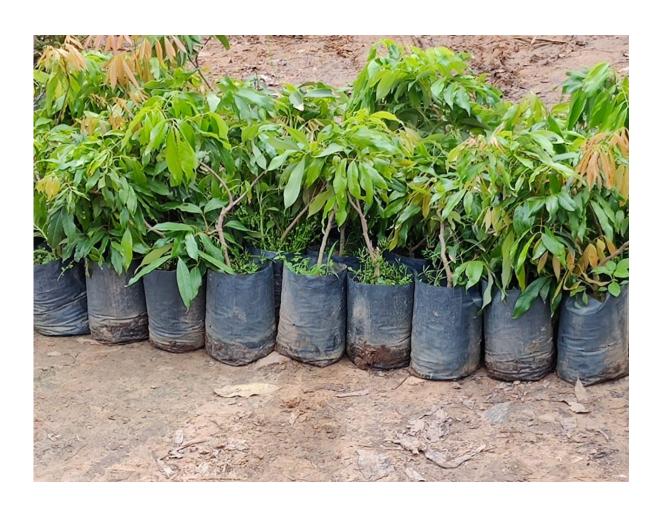

## **Tree plantation – Fruits and timber**

Tree saplings being transported to be distributed to the beneficiaries

Saplings distributed among the beneficiaries