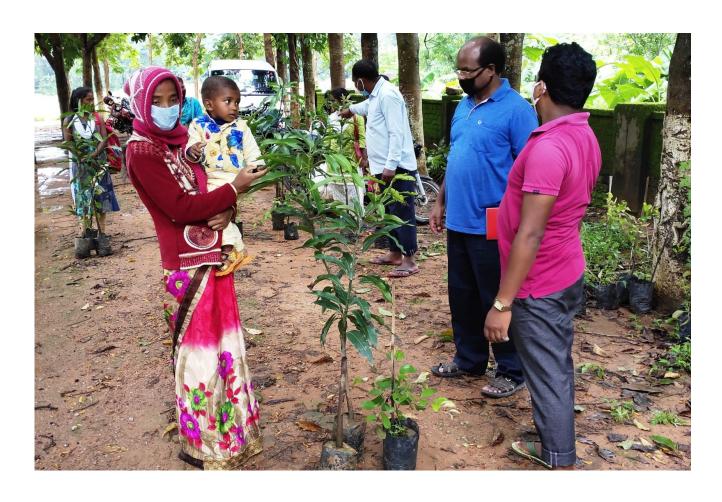

## **Tree plantation – Fruits and timber**

Tree saplings being transported to be distributed to the beneficiaries

Saplings distributed among the beneficiaries