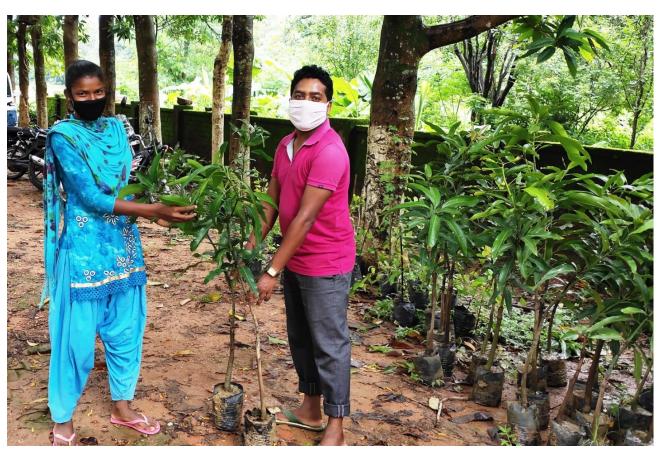

## **Tree plantation – Fruits and timber**

Tree saplings being transported to be distributed to the beneficiaries

Saplings distributed among the beneficiaries