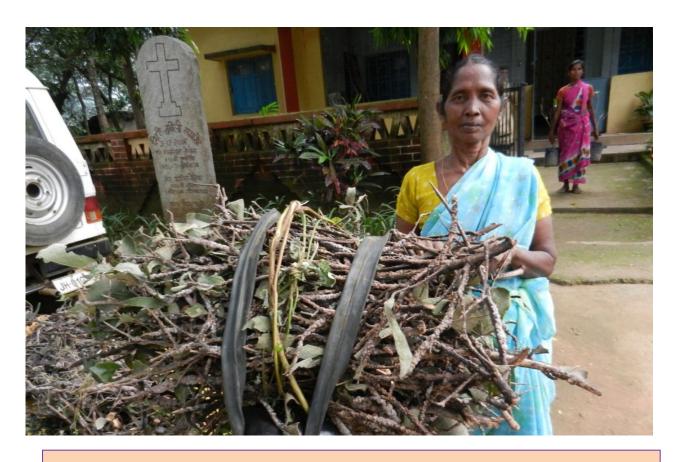

# Improve the living conditions of tribal people Lac Cultivation

Lac seed distributed to the beneficiaries

## Lac seed distributed to the beneficiaries

Lac seed being planted on the tree

Lac seed being planted on the tree (bare)