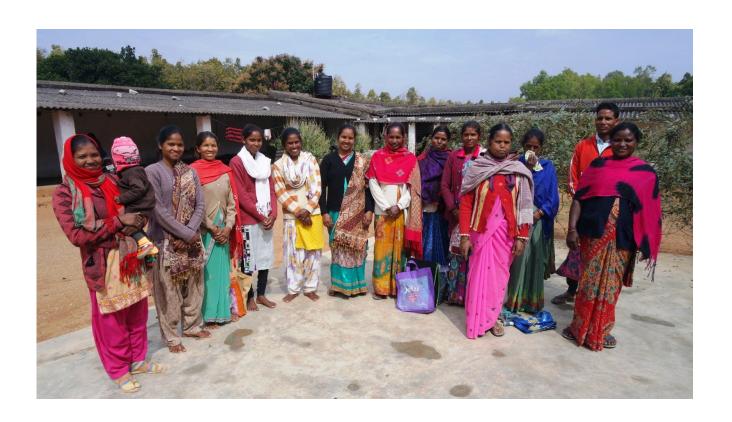

# **Group discussion in their own Groups**

Group photo session in their groups after training session

#### **Training Programme of Women Self Help Group**

After General Session – Women are discussing in their groups