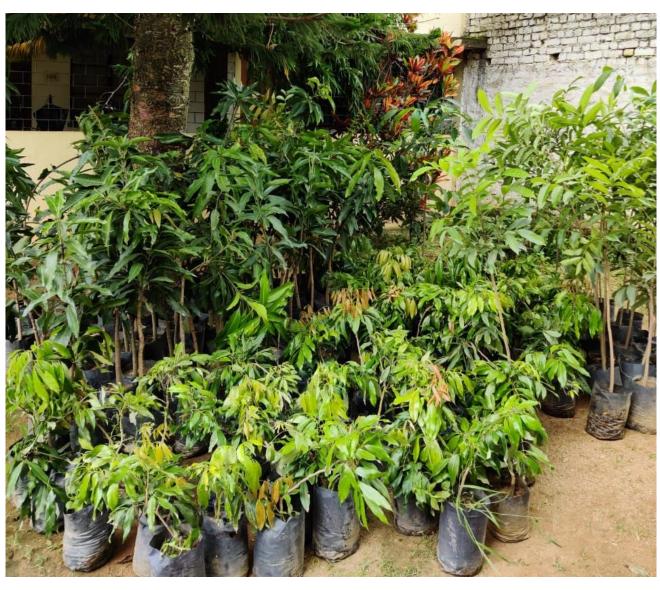

## **Tree plantation – Fruits and timber**

Tree saplings being transported to be distributed to the beneficiaries

Saplings distributed among the beneficiaries