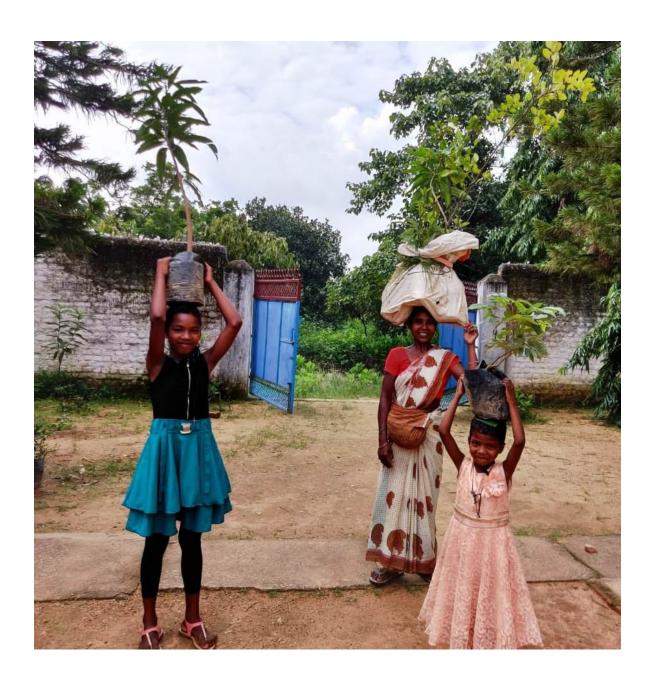

## **Tree plantation – Fruits and timber**

Tree saplings being transported to be distributed to the beneficiaries

Saplings distributed among the beneficiaries