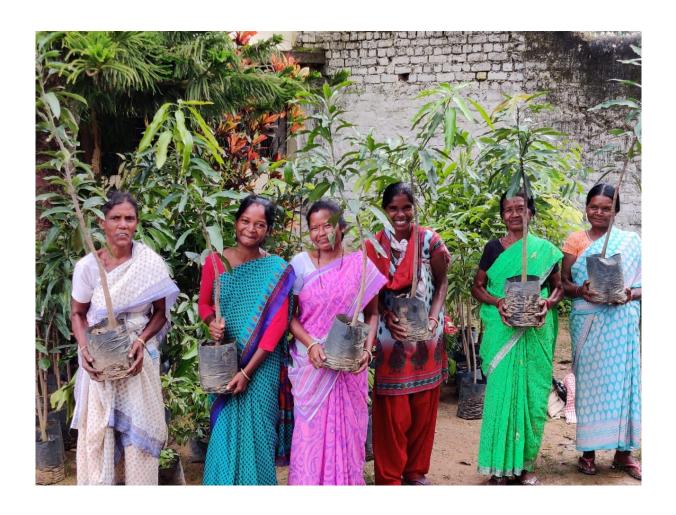

## **Tree plantation – Fruits and timber**

Tree saplings being transported to be distributed to the beneficiaries

Saplings distributed among the beneficiaries