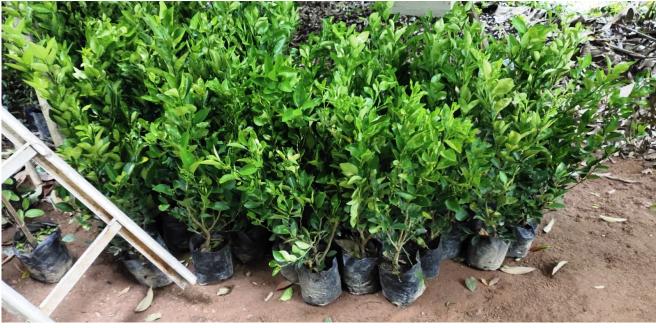

## **Tree plantation – Fruits and timber**

Tree saplings being transported to be distributed to the beneficiaries

Saplings distributed among the beneficiaries