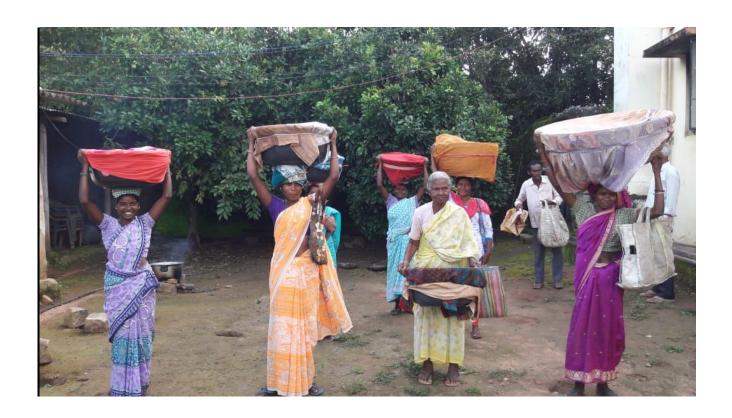

#### **Duck Rearing – distribution among beneficiaries**

Women tacking away the distributed ducks to their homes