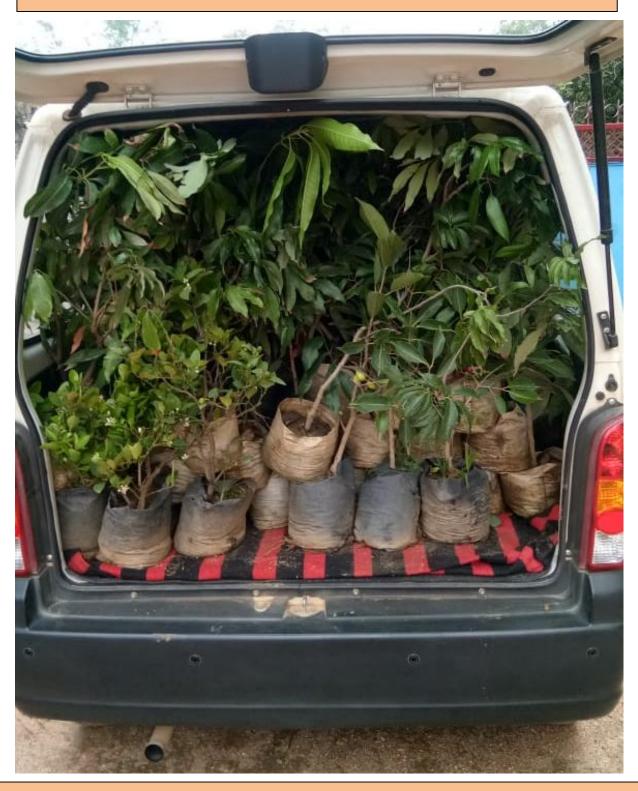

## **Tree plantation – Fruits and timber**

Tree saplings being transported to be distributed to the beneficiaries

Saplings distributed among the beneficiaries