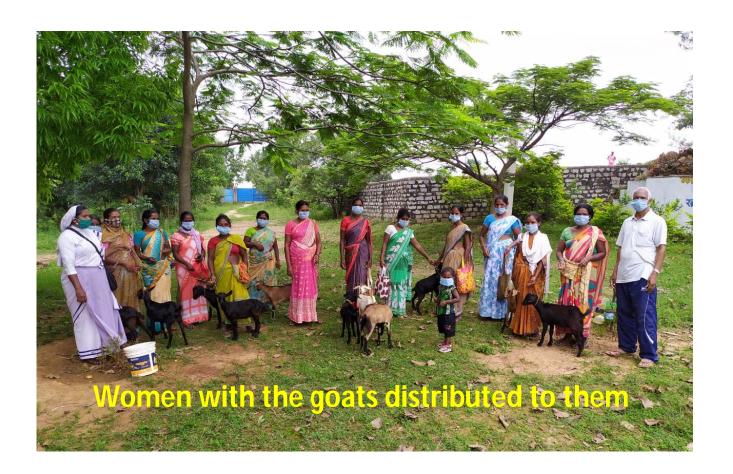

#### Goat distributed among the women beneficiaries

Goat being bought in the weekly village market (Up) and goats distributed among the beneficiaries (below)