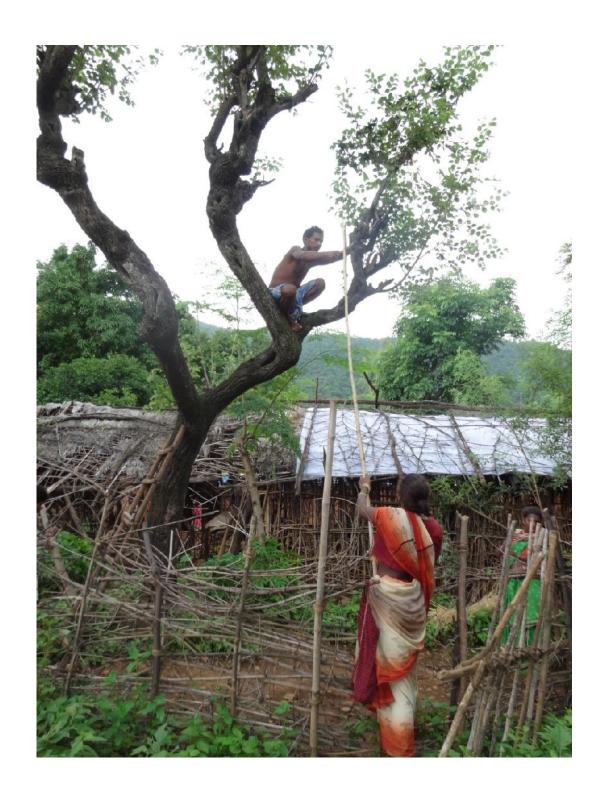

## Lac seed distributed to the beneficiaries

Lac seed being planted on the tree

Lac seed being planted on the tree (bare)