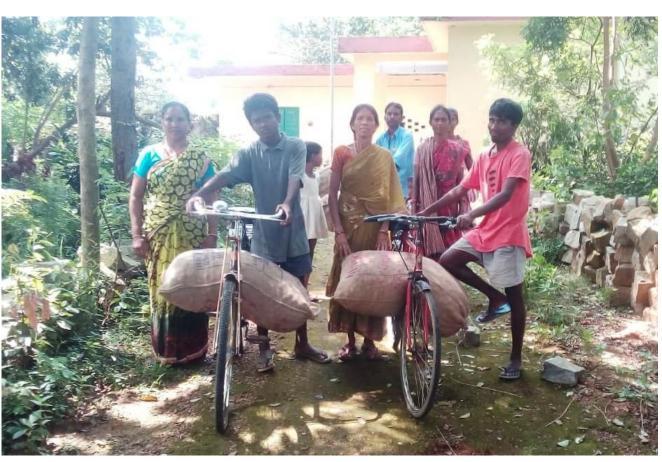

## Vegetable cultivation

Potato seed distributed among women

Vegetable seeds being prepared for saplings