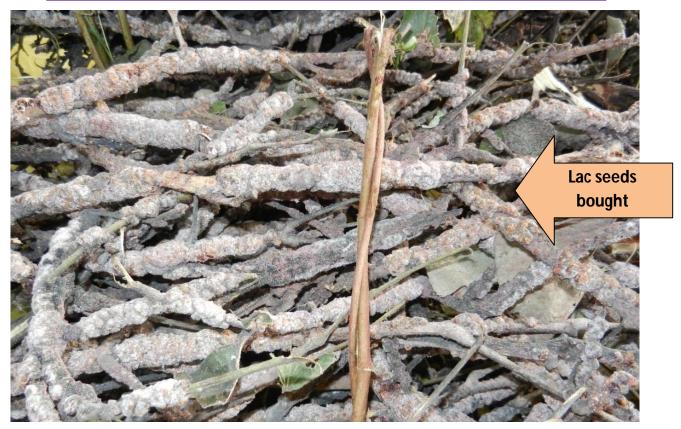

# Improve the living conditions of tribal people Lac Cultivation

Lac seed distributed to the beneficiaries

## Lac seed distributed to the beneficiaries

Lac seed being planted on the tree

Lac seed being planted on the tree (bare)