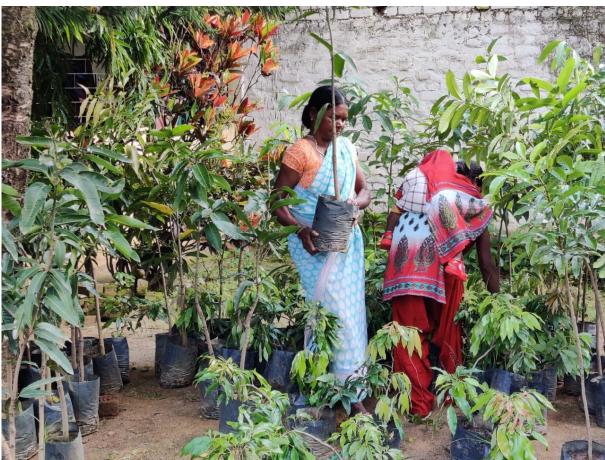

## **Tree plantation – Fruits and timber**

Tree saplings being transported to be distributed to the beneficiaries

Saplings distributed among the beneficiaries