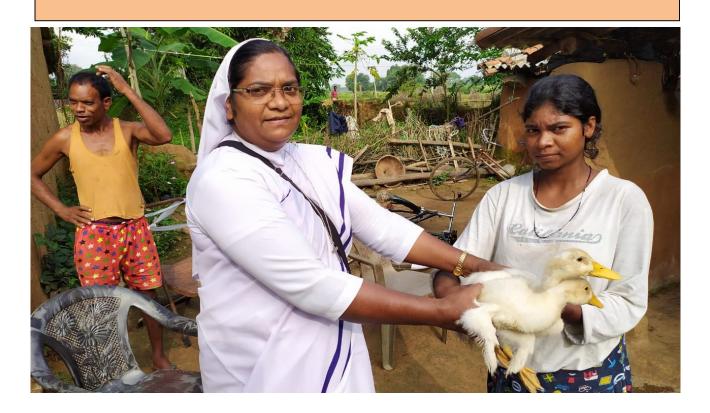

#### **Duck Rearing – distribution among beneficiaries**

Women tacking away the distributed ducks to their homes