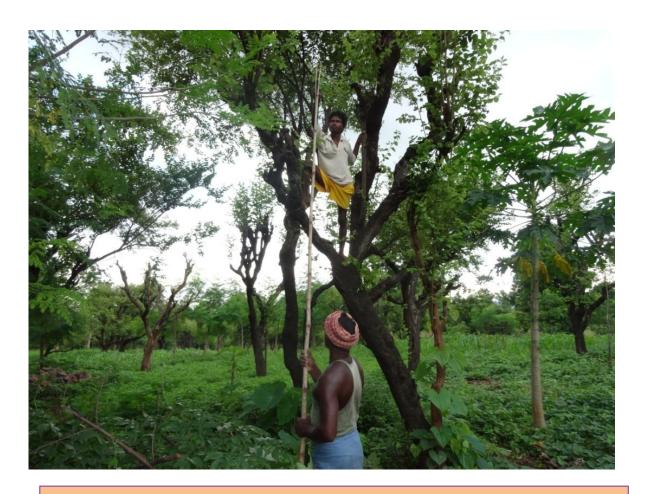

## Lac seed distributed to the beneficiaries

Lac seed being planted on the tree

Lac seed being planted on the tree (bare)