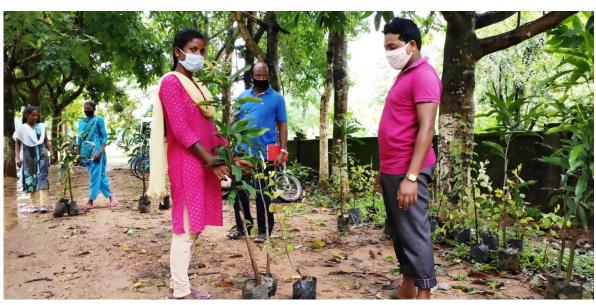

## **Tree plantation – Fruits and timber**

Tree saplings being transported to be distributed to the beneficiaries

Saplings distributed among the beneficiaries